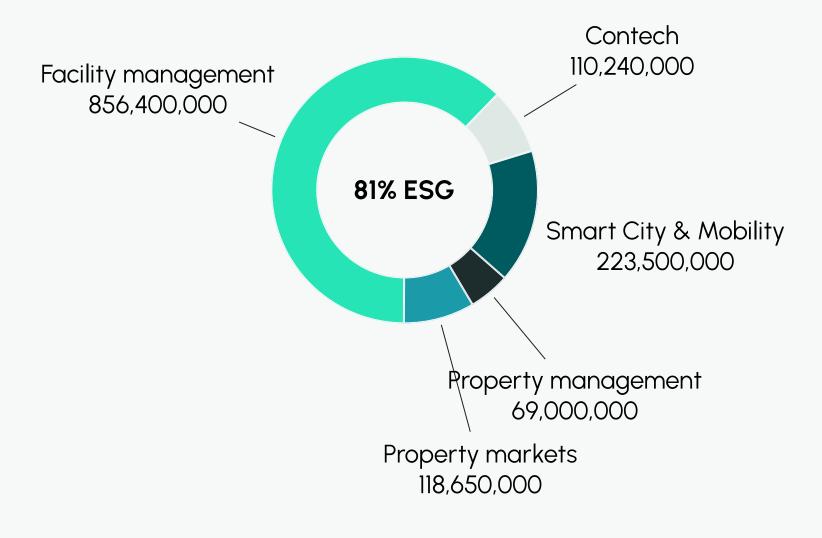

#### **Executive Summary**

2022 was the best-year-yet for proptech-oriented venture capital flowing into the Danish ecosystem. In concrete terms almost a 4x increase in investment into startups and scaleups, compared to 2021 which was already a record-setting year in itself. In cash terms that's almost DKK 1.4 billion (€184m). 81% of funding went to startups with ESG as a central part of their business model.

# Investments in Danish proptech startups by business vertical