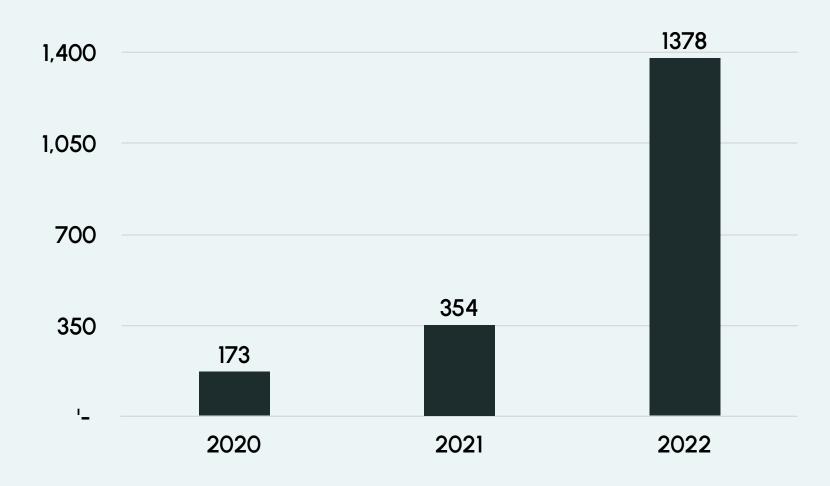

#### **Executive Summary**

2022 was the best-year-yet for proptech-oriented venture capital flowing into the Danish ecosystem. In concrete terms almost a 4x increase in investment into startups and scaleups, compared to 2021 which was already a record-setting year in itself. In cash terms that's almost DKK 1.4 billion (€184m). 81% of funding went to startups with ESG as a central part of their business model.

## Key learnings

- Almost 4x increase in investment in 2022

  compared to 2021. And an 8x increase since we started measuring investments in 2020. Will you find a unicorn in 2023?
- 2 ESG is here to stay and core to the investment thesis of the notable VCs and increasingly the Limited Partners (LPs) that back them. Does your deal flow reflect this?
- 3 Steady demand for new solutions in an uncertain market More than 65% of Danish real estate companies intend to increase their investments in digitisation in 2023. Is your portfolio aligned with the market needs?

## Investments in Danish proptech startups in million DKK

Large deals

DKK 15m

proper.

DKK 22m

NOR NORM DKK 818m